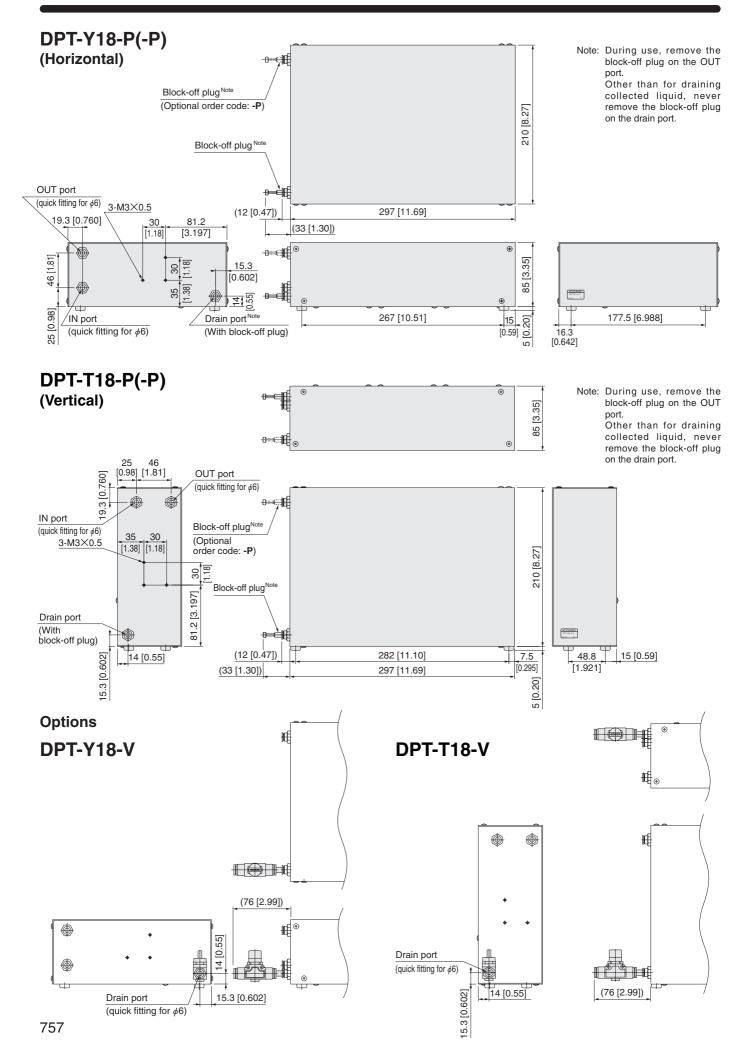

## Specifications

| Air    | tank |  |
|--------|------|--|
| $\sim$ | _    |  |

| Model                      | DPT-Y18                                                                            | DPT-T18  |
|----------------------------|------------------------------------------------------------------------------------|----------|
| Installation direction     | Horizontal                                                                         | Vertical |
| Media                      | Air                                                                                |          |
| Maximum operating pressure | 0.8 MPa [116 psi.]                                                                 |          |
| Ambient temperature range  | 0 to 40°C [32 to 104°F] (No freezing)                                              |          |
| Built-in tank capacity     | 1800 m ℓ [109.82 in3]                                                              |          |
| Connection port            | Quick fitting for tube with outer diameter $\phi$ 6 mm [0.236 in.] <sup>Note</sup> |          |
| Mass                       | 3.2 kg [7.1 lb.]                                                                   |          |

Note: For the tubes used, see p.751 on piping and wiring.