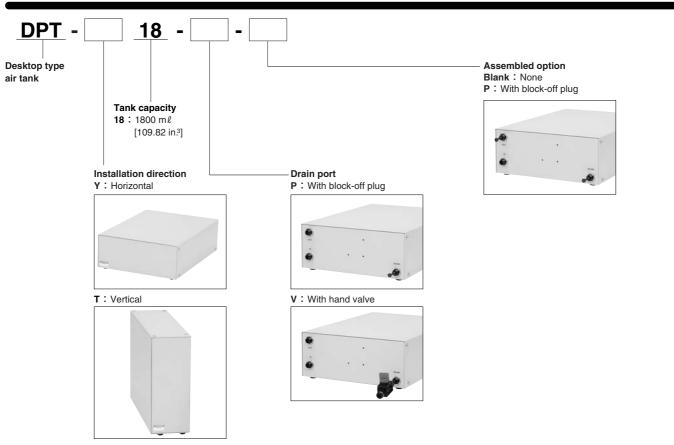

|          |
| Maximum operating pressure | 0.8 MPa [116 psi.]                                                                 |          |
| Ambient temperature range  | 0 to 40°C [32 to 104°F] (No freezing)                                              |          |
| Built-in tank capacity     | 1800 m ℓ [109.82 in3]                                                              |          |
| Connection port            | Quick fitting for tube with outer diameter $\phi$ 6 mm [0.236 in.] <sup>Note</sup> |          |
| Mass                       | 3.2 kg [7.1 lb.]                                                                   |          |

Note: For the tubes used, see p.751 on piping and wiring.

## **Order Codes**