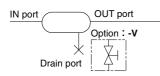

## DESKTOP TYPE

Air Tanks

## Pneumatic Circuit Diagram



## Specifications

| Air    | tank |  |
|--------|------|--|
| $\sim$ | _    |  |

| Model                      | DPT-Y18                                                                            | DPT-T18  |
|----------------------------|------------------------------------------------------------------------------------|----------|
| Installation direction     | Horizontal                                                                         | Vertical |
| Media                      | Air                                                                                |          |
| Maximum operating pressure | 0.8 MPa [116 psi.]                                                                 |          |
| Ambient temperature range  | 0 to 40°C [32 to 104°F] (No freezing)